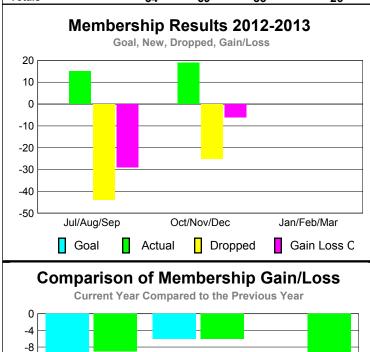

## YTD Status Quo Clubs 2012-2013

| <u> MEMBERSHIP</u> |                           |             |             |             |                   |
|--------------------|---------------------------|-------------|-------------|-------------|-------------------|
|                    | <u>Membership</u> Results |             |             |             | <u>Membership</u> |
|                    | 2012-2013                 |             |             |             | 2011-2012         |
|                    | Net                       | Actual      | Actual      | Gain/       | Gain/             |
|                    | Memb                      | New         | Dropped     | Loss of     | Loss of           |
| Month              | <u>Goal</u>               | <u>Memb</u> | <u>Memb</u> | <u>Memb</u> | <u>Memb</u>       |
| Jul/Aug/Sep        |                           | 15          | -44         | -29         | -9                |
| Oct/Nov/Dec        |                           | 19          | -25         | -6          | -6                |
| Jan/Feb/Mar        |                           |             |             |             | -11               |
| Totals             |                           | 34          | -69         | -35         | -26               |