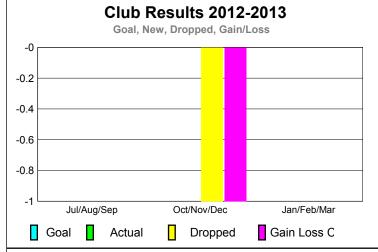

-12

-16

-20 -24

-28 -32

Jul/Aug/Sep

Current Year



GMT: Jeff Kriz Location: COLORADO GMT CA: 1







## YTD Status Quo Clubs 2012-2013



| <u> MEMBERSHIP</u> |                           |             |             |             |                   |
|--------------------|---------------------------|-------------|-------------|-------------|-------------------|
|                    | <u>Membership</u> Results |             |             |             | <u>Membership</u> |
|                    | 2012-2013                 |             |             |             | 2011-2012         |
|                    | Net                       | Actual      | Actual      | Gain/       | Gain/             |
|                    | Memb                      | New         | Dropped     | Loss of     | Loss of           |
| Month              | <u>Goal</u>               | <u>Memb</u> | <u>Memb</u> | <u