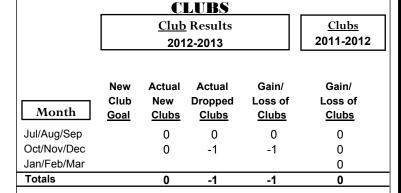

-12

-16

-20 -24

-28 -32

Jul/Aug/Sep

Current Year



GMT: Jeff Kriz Location: COLORADO GMT CA: 1







## YTD Status Quo Clubs 2012-2013



| <u> MEMBERSHIP</u> |                           |             |             |             |                   |
|--------------------|---------------------------|-------------|-------------|-------------|-------------------|
|                    | <u>Membership</u> Results |             |             |             | <u>Membership</u> |
|                    | 2012-2013                 |             |             |             | 2011-2012         |
|                    | Net                       | Actual      | Actual      | Gain/       | Gain/             |
|                    | Memb                      | New         | Dropped     | Loss of     | Loss of           |
| Month              | <u>Goal</u>               | <u>Memb</u> | <u>Memb</u> |