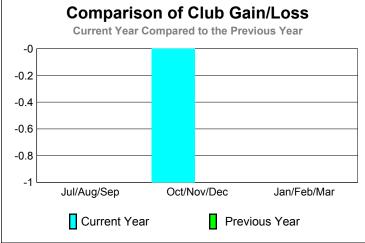

-12

-16

-20 -24

-28 -32

Jul/Aug/Sep

Current Year



GMT: Jeff Kriz Location: COLORADO GMT CA: 1







## YTD Status Quo Clubs 2012-2013



| <u> MEMBERSHIP</u> |                           |             |             |             |                   |
|--------------------|---------------------------|-------------|-------------|-------------|-------------------|
|                    | <u>Membership</u> Results |             |             |             | <u>Membership</u> |
|                    | 2012-2013                 |             |             |             | 2011-2012         |
|                    | Net                       | Actual      | Actual      | Gain/       | Gain/             |
|                    | Memb                      | New         | Dropped     | Loss of     | Loss of           |
| Month              | <u>Goal</u>               | <u>Memb</u> | <u>Memb</u> | <u>M